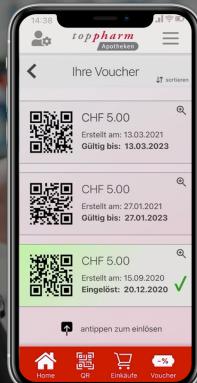

# Journey of a Loyalty Point

1 🙀 >

Customer App
User Registration

Pharmacy

Point Issuance

Smart Contract

**Client Account** 

Smart Contract Voucher

Pharmacy Redemption

## Journey of a Loyalty Point