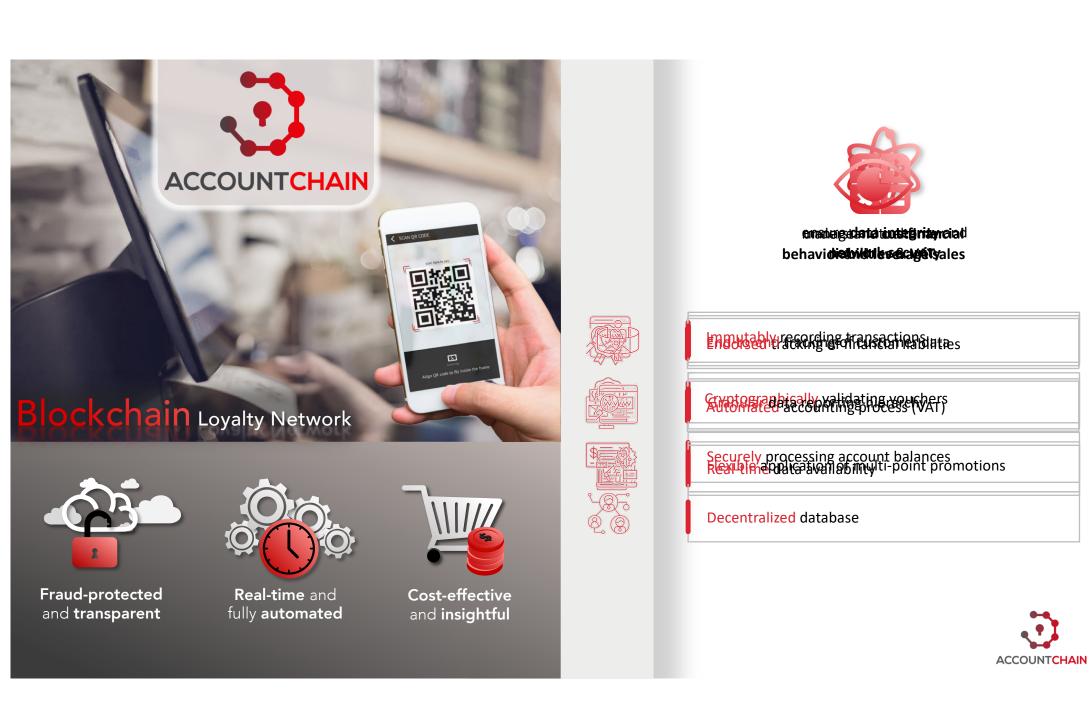

#### **Problem** Description

TopPharm*Card*<sup>Plus</sup>

#### Technical Features

Hyperledger Fabric no cryptocurrency | flexible | engaging developer community

Permissioned Ledger data security | fast | energy-saving | low costs

|   |   | Ţ |  |
|---|---|---|--|
| _ | _ | ┛ |  |

on-chain & off-chain GDPR compliant | fraud-protected| fully integrated

Non-monetized points FINMA compliant | simple | low transaction costs

| ٢ | 0 0                     | 0 | _ | _ | נ |
|---|-------------------------|---|---|---|---|
| Γ | $\overline{\mathbf{C}}$ | X | = | = |   |
| ί | $\mathbf{X}$            | 2 | Z | 3 | J |

User Interface Partner WebApp | Customer App