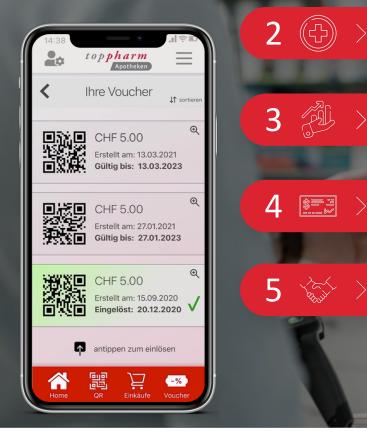

# Journey of a Loyalty Point

1 🙀 >

Customer App
User Registration

Pharmacy

Point Issuance

Smart Contract

**Client Account** 

Smart Contract Voucher

Pharmacy Redemption

## Journey of a Loyalty Point