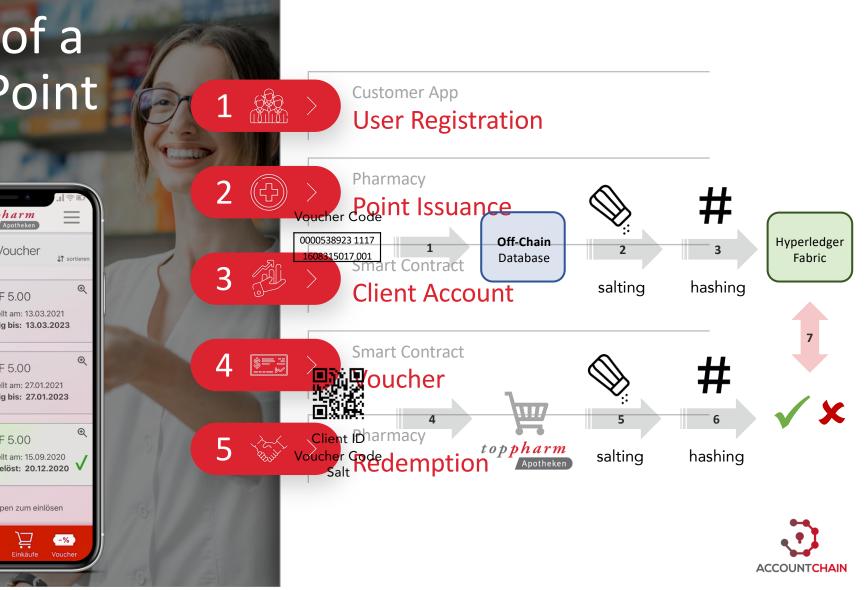

# Journey of a Loyalty Point

1 🙀 >

Customer App
User Registration

Pharmacy

Point Issuance

Smart Contract

**Client Account** 

Smart Contract Voucher

Pharmacy Redemption

## Journey of a Loyalty Point