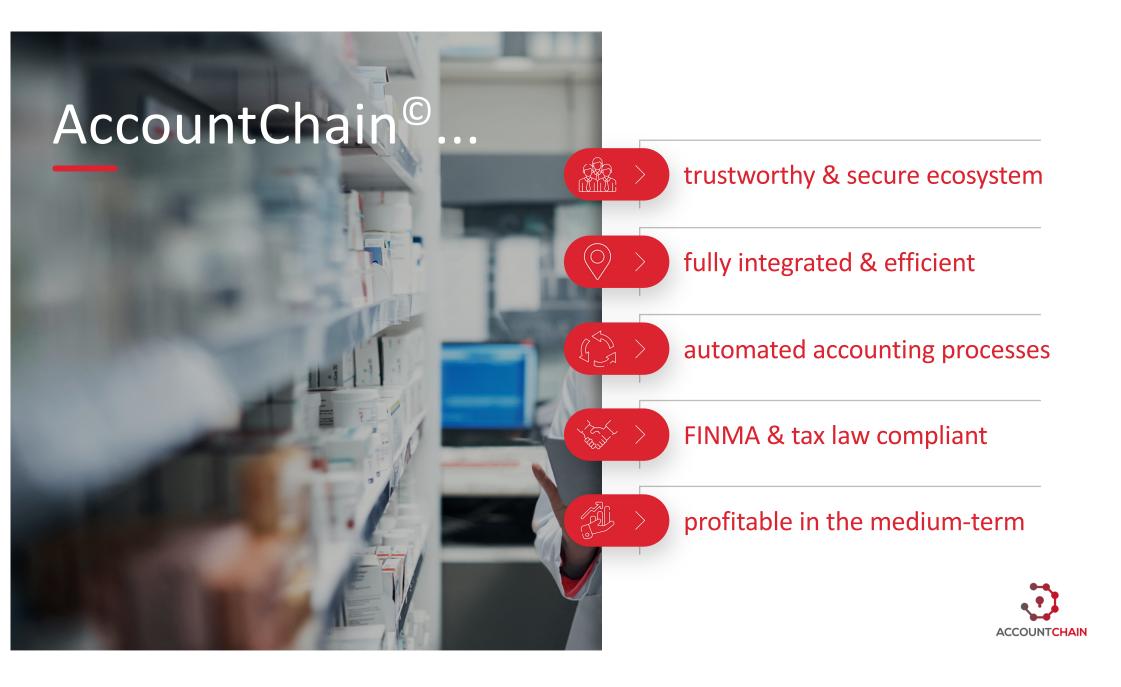

#### Technical Features

Hyperledger Fabric no cryptocurrency | flexible | engaging developer community

Permissioned Ledger data security | fast | energy-saving | low costs

|   |   | Ţ |  |
|---|---|---|--|
| _ | _ | ┛ |  |

on-chain & off-chain GDPR compliant | fraud-protected| fully integrated

Non-monetized points FINMA compliant | simple | low transaction costs

| ٢ | 0 0                     | 0 | _ | _ | נ |
|---|-------------------------|---|---|---|---|
| Γ | $\overline{\mathbf{C}}$ | X | = | = |   |
| ί | $\mathbf{X}$            | 2 | Z | 3 | J |