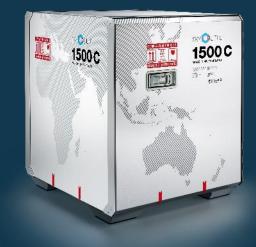

## SKYCELL

Safest Pharma Containers. Worldwide.

- 4<sup>th</sup> largest container provider in only 5 years
- 20% total cost reduction for clients
  - Safest and most ecological system on the market

#### Technology leading container provider

75x more reliable than market leader with less than 0.1% temperature deviation

Integrated IoT sensors based on blockchain (largest fleet of IoT containers in airfreight to date)