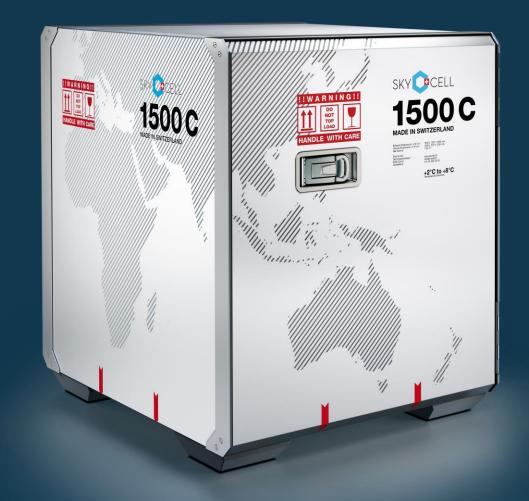

## SKYCELL

Safest Pharma Containers. Worldwide.

- 4<sup>th</sup> largest container provider in only 5 years
- 20% total cost reduction for clients
  - Safest and most ecological system on the market

#### Technology leading container provider

75x more reliable than market leader with less than 0.1% temperature deviation

Integrated IoT sensors based on blockchain (largest fleet of IoT containers in airfreight to date)