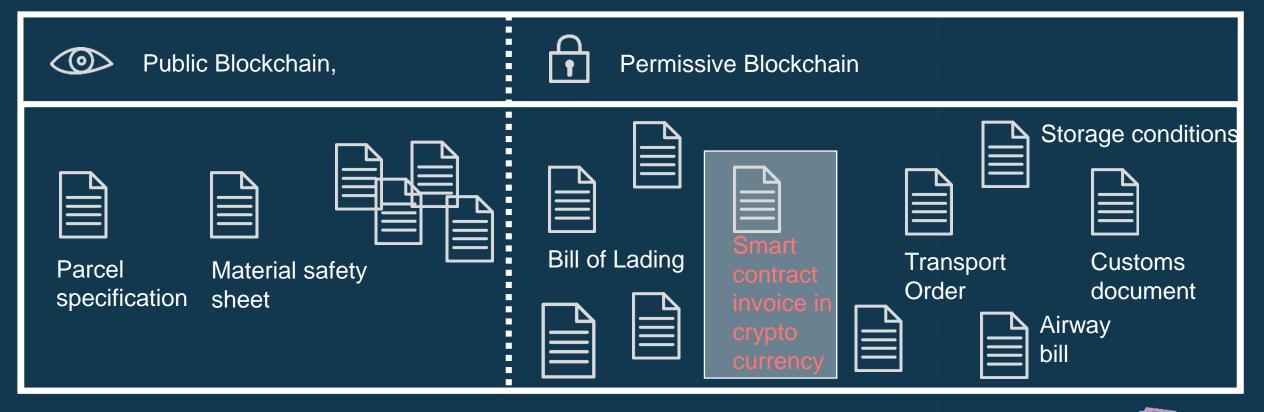

#### Problems of a centralized documentation flow

# Solution: decentralized logistics ecosystem LOGI CHAIN

SMART CONTAINERS

#### Blockchain infrastructure

Potentially relevant blockchain protocols: Ethereum, Fabric, Corda, NEM, NEO, EOS

SMART CONTAINERS