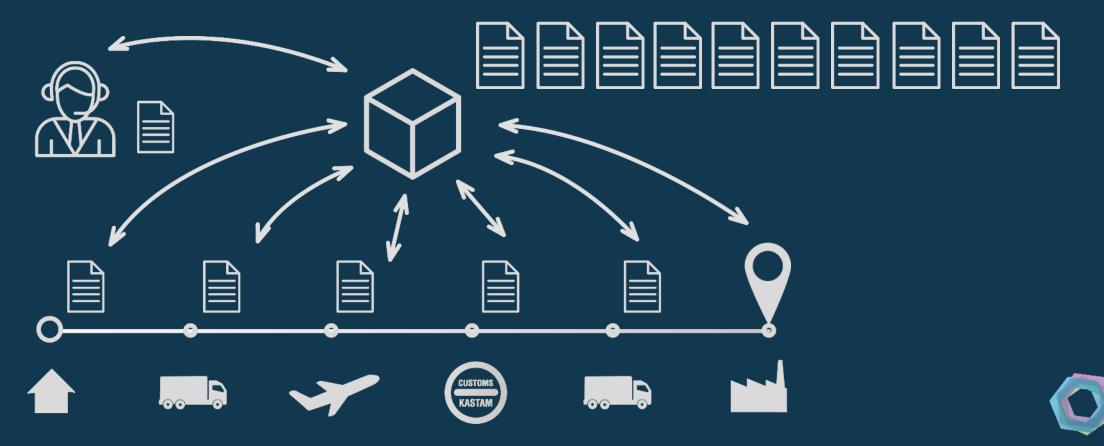

#### Problems of a centralized documentation flow

# Solution: decentralized logistics ecosystem LOGI CHAIN

SMART CONTAINERS

#### Logistics ecosystem - LOGI CHAIN

Decentralization
 Reduce amount of shippings
 Lower costs
 Free up manpower